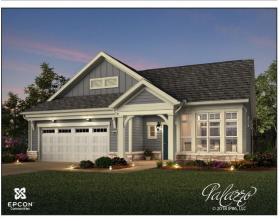

#### PALAZZO - ILLUSTRATIVE ARCHITECTURE

#### **PALAZZO - ELEVATIONS**

## **PALAZZO - ELEVATIONS**

#### **PALAZZO - ELEVATIONS**

 ALL WINDOWS & DOORS TO HAVE 5/4X4 WOOD TRIM FOR HEADERS, JAMBS, AND SILLS WITHOUT OVERHANGS, UNLESS NOTED OTHERWISE.

ABBREVIATIONS

2 LEFT VIEW
Me\*\*1\*\* MST-130033-MS