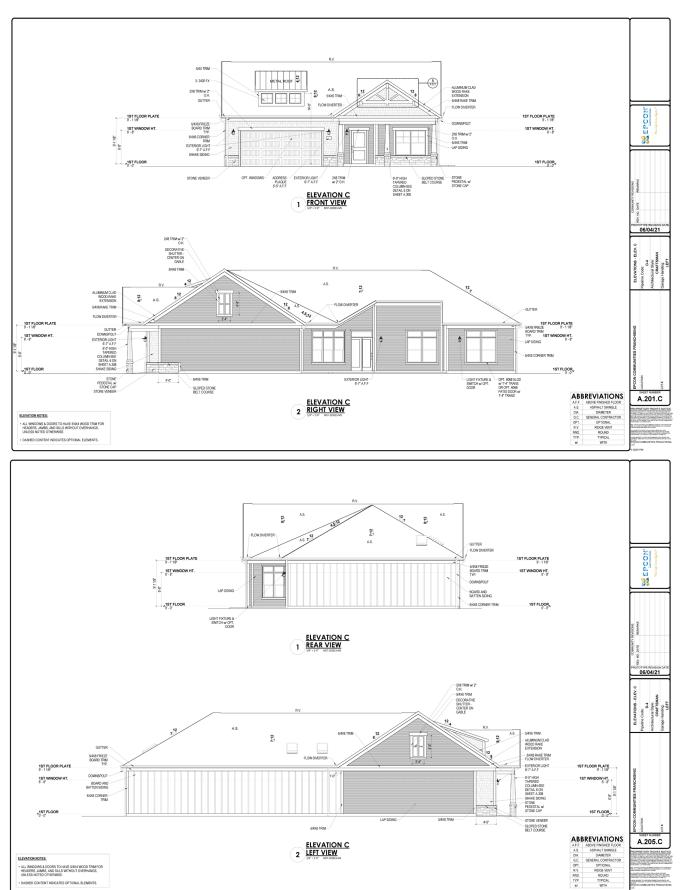

ect at the time of publication, the right is reserved to make changes, without notice or obligation. Dimensions and layout may vary. This information is for illustrative purposes only and not part of a legal contract.

© 2020 IP86. This notice is "copyright management information" under the Digital Millennium Copyright Act, and is included to police and deter copyright infringement, and accordingly must not be removed or modified from any copy or derivative of this work.

#### **PROVENANCE - ELEVATIONS**









#### **PROVENANCE - ELEVATIONS**





#### **PROVENANCE - ELEVATIONS**









#### **PROVENANCE - ROOF PLANS**





# **TAB 2**

# PROMENADE III - ILLUSTRATIVE ARCHITECTURE















#### **PROMENADE III - FLOORPLANS**









BONUS ROOM SECOND FLOOR PLAN























#### **PROMENADE III - ROOF PLANS**







# TAB 3

# PORTICO - ILLUSTRATIVE ARCHITECTURE













#### **PORTICO - FLOORPLANS**





#### THE COURTYARDS OF FISHERS PUD







\*Note: Tray Ceilings on the First Floor with Bonus Suite option are in the following areas: Dining Room, Master Bedroom.

PORTICO BONUS REV. 04.21





















#### **PORTICO - ROOF PLANS**





#### **PORTICO - ROOF PLANS**







#### PALAZZO - ILLUSTRATIVE ARCHITECTURE



















#### PALAZZO - FLOORPLANS









FIRST FLOOR PLAN W/ OPTIONAL BONUS SUITE



OPTIONAL SECOND FLOOR BONUS SUITE

#### **PALAZZO - ELEVATIONS**







## **PALAZZO - ELEVATIONS**





#### **PALAZZO - ELEVATIONS**

 ALL WINDOWS & DOORS TO HAVE 5/4X4 WOOD TRIM FOR HEADERS, JAMBS, AND SILLS WITHOUT OVERHANGS, UNLE