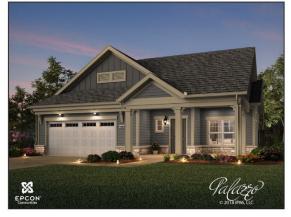

#### PALAZZO - ILLUSTRATIVE ARCHITECTURE

#### **PALAZZO - ELEVATIONS**

## **PALAZZO - ELEVATIONS**

#### **PALAZZO - ELEVATIONS**

 ALL WINDOWS & DOORS TO HAVE 5/4X4 WOOD TRIM FOR HEADERS, JAMBS, AND SILLS WITHOUT OVERHANGS, UNLESS NOTED OTHERWISE.

ABBREVIATIONS

2 LEFT VIEW
Me\*\*1\*\* MST-130033-MS