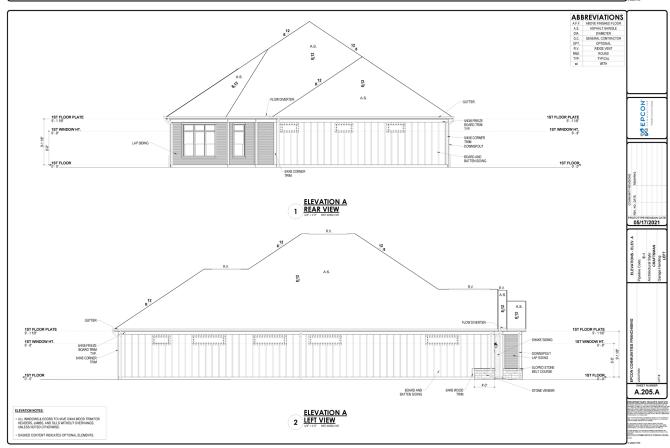

LLUSTRATIVE ARCHITECTURE













#### **PROVENANCE - FLOORPLANS**

#### THE COURTYARDS OF FISHERS PUD





**BONUS SUITE** 



#### **PROVENANCE - FLOORPLANS**

#### THE COURTYARDS OF FISHERS PUD





Although all floor plans, illustrations, and specifications are believed correct at the time of publication, the right is reserved to make changes, without notice or obligation. Dimensions and layout may vary. This information is for illustrative purposes only and not part of a legal contract.

© 2020 IP86. This notice is "copyright management information" under the Digital Millennium Copyright Act, and is included to police and deter copyright infringement, and accordingly must not be removed or modified from any copy or derivative of this work.

#### **PROVENANCE - ELEVATIONS**









#### **PROVENANCE - ELEVATIONS**





#### **PROVENANCE - ELEVATIONS**









#### **PROVENANCE - ROOF PLANS**





# **TAB 2**

# PROMENADE III - ILLUSTRATIVE ARCHITECTURE















#### **PROMENADE III - FLOORPLANS**









BONUS ROOM SECOND FLOOR PLAN























#### **PROMENADE III - ROOF PLANS**







# TAB 3

# PORTICO - ILLUSTRATIVE ARCHITECTURE













#### **PORTICO - FLOORPLANS**





#### THE COURTYARDS OF FISHERS PUD







\*Note: Tray Ceilings on the First Floor with Bonus Suite option are in the following areas: Dining Room, Master Bedroom.

PORTICO BONUS REV. 04.21





















#### **PORTICO - ROOF PLANS**





#### **PORTICO - ROOF PLANS**







#### PALAZZO - ILLUSTRATIVE ARCHITECTURE



















#### PALAZZO - FLOORPLANS