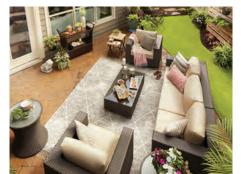

PUD







\*Note: Tray Ceilings on the First Floor with Bonus Suite option are in the following areas: Dining Room, Master Bedroom.

PORTICO BONUS REV. 04.21





















#### **PORTICO - ROOF PLANS**





#### **PORTICO - ROOF PLANS**







#### PALAZZO - ILLUSTRATIVE ARCHITECTURE



















#### PALAZZO - FLOORPLANS









FIRST FLOOR PLAN W/ OPTIONAL BONUS SUITE



OPTIONAL SECOND FLOOR BONUS SUITE

#### **PALAZZO - ELEVATIONS**







## **PALAZZO - ELEVATIONS**





#### **PALAZZO - ELEVATIONS**

 ALL WINDOWS & DOORS TO HAVE 5/4X4 WOOD TRIM FOR HEADERS, JAMBS, AND SILLS WITHOUT OVERHANGS, UNLESS NOTED OTHERWISE.





ABBREVIATIONS



2 LEFT VIEW
Me\*\*1\*\* MST-130033-MS

#### PALAZZO - ROOF PLANS







# **TAB 5**

# **ILLUSTRATIVE PHOTOGRAPHS**

























#### **ILLUSTRATIVE COURTYARD EXHIBIT**





TYPICAL COURTYARD





TYPICAL COURTYARD



TYPICAL COURTYARD ADJACENT TO OPEN SPACE



TYPICAL COURTYARD





TYPICAL COURTYARD/ SHARED USE SPACE



TYPICAL COURTYARD ADJACENT TO OPEN STREET



TYPICAL COURTYARD/SHARED USE SPACE



TYPICAL COURTYARD



# **ILLUSTRATIVE COURTYARD EXHIBIT**





THE COURTYARDS OF FISHERS PUD





# The Courtyards of Fishers

Tan-1 Color Palette



















# The Courtyards of Fishers

Tan-2 Color Palette

Accents - Louvers/Brackets

Sherwin Williams: Sculpture Gray

















THE COURTYARDS OF FISHERS PUD





# The Courtyards of Fishers

Tan-6 Color Palette



















# The Courtyards of Fishers

Tan-7 Color Palette

















THE COURTYARDS OF FISHERS PUD





# The Courtyards