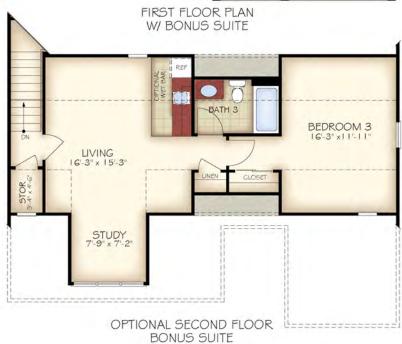

and not part of a legal contract.

© 2020 IP86. This notice is "copyright management information" under the Digital Millennium Copyright Act, and is included to police and deter copyright infringement, and accordingly must not be removed or modified from any copy or derivative of this work.

#### **PROVENANCE - ELEVATIONS**









#### **PROVENANCE - ELEVATIONS**





#### **PROVENANCE - ELEVATIONS**









#### **PROVENANCE - ROOF PLANS**





# **TAB 2**

# PROMENADE III - ILLUSTRATIVE ARCHITECTURE















#### **PROMENADE III - FLOORPLANS**









BONUS ROOM SECOND FLOOR PLAN























#### **PROMENADE III - ROOF PLANS**







# TAB 3

# PORTICO - ILLUSTRATIVE ARCHITECTURE













#### **PORTICO - FLOORPLANS**





#### THE COURTYARDS OF FISHERS PUD







\*Note: Tray Ceilings on the First Floor with Bonus Suite option are in the following areas: Dining Room, Master Bedroom.

PORTICO BONUS REV. 04.21





















#### **PORTICO - ROOF PLANS**





#### **PORTICO - ROOF PLANS**







#### PALAZZO - ILLUSTRATIVE ARCHITECTURE



















#### PALAZZO - FLOORPLANS









FIRST FLOOR PLAN W/ OPTIONAL BONUS SUITE



OPTIONAL SECOND FLOOR BONUS SUITE

#### **PALAZZO - ELEVATIONS**







## **PALAZZO - ELEVATIONS**





#### **PALAZZO - ELEVATIONS**

 ALL WINDOWS & DOORS TO HAVE 5/4X4 WOOD TRIM FOR HEADERS, JAMBS, AND SILLS WITHOUT OVERHANGS, UNLESS NOTED OTHERWISE.





ABBREVIATIONS



2 LEFT VIEW
Me\*\*1\*\* MST-130033-MS

#### PALAZZO - ROOF PLANS







# **TAB 5**

# **ILLUSTRATIVE PHOTOGRAPHS**

























#