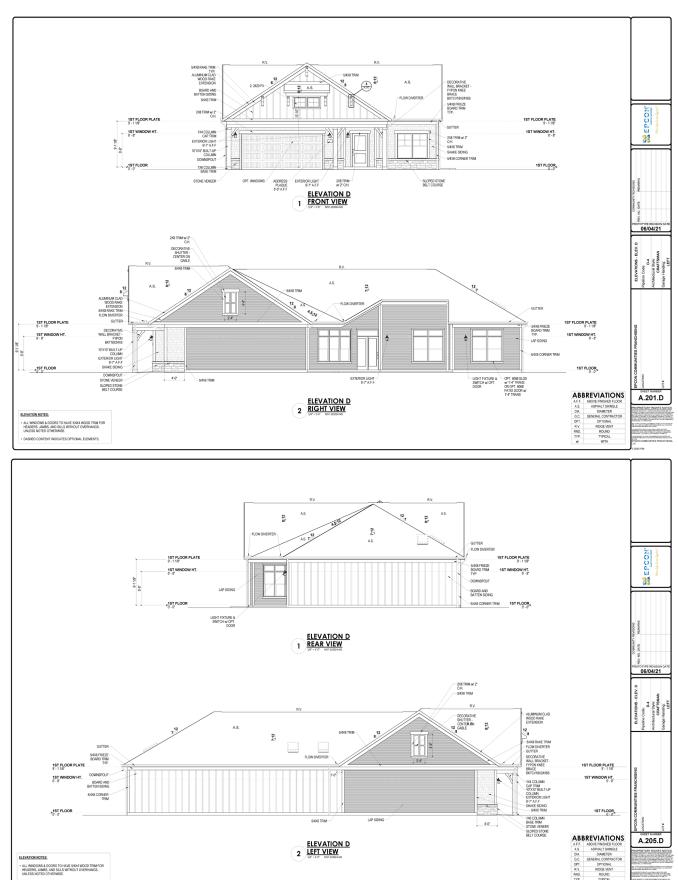

#### **PALAZZO - ELEVATIONS**

## **PALAZZO - ELEVATIONS**

#### **PALAZZO - ELEVATIONS**

 ALL WINDOWS & DOORS TO HAVE 5/4X4 WOOD TRIM FOR HEADERS, JAMBS, AND SILLS WITHOUT OVERHANGS, UNLESS NOTED OTHERWISE.

ABBREVIATIONS

2 LEFT VIEW
Me\*\*1\*\* MST-130033-MS