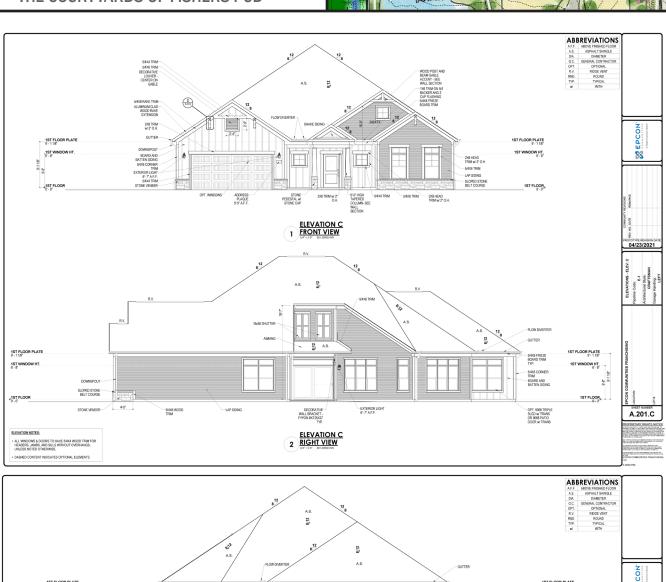

HE COURTYARDS OF FISHERS PUD





**BONUS SUITE** 



#### **PROVENANCE - FLOORPLANS**

#### THE COURTYARDS OF FISHERS PUD





Although all floor plans, illustrations, and specifications are believed correct at the time of publication, the right is reserved to make changes, without notice or obligation. Dimensions and layout may vary. This information is for illustrative purposes only and not part of a legal contract.

© 2020 IP86. This notice is "copyright management information" under the Digital Millennium Copyright Act, and is included to police and deter copyright infringement, and accordingly must not be removed or modified from any copy or derivative of this work.

#### **PROVENANCE - ELEVATIONS**









#### **PROVENANCE - ELEVATIONS**





#### **PROVENANCE - ELEVATIONS**









#### **PROVENANCE - ROOF PLANS**





# **TAB 2**

# PROMENADE III - ILLUSTRATIVE ARCHITECTURE















#### **PROMENADE III - FLOORPLANS**









BONUS ROOM SECOND FLOOR PLAN























#### **PROMENADE III - ROOF PLANS**







# TAB 3

# PORTICO - ILLUSTRATIVE ARCHITECTURE













#### **PORTICO - FLOORPLANS**





#### THE COURTYARDS OF FISHERS PUD







\*Note: Tray Ceilings on the First Floor with Bonus Suite option are in the following areas: Dining Room, Master Bedroom.

PORTICO BONUS REV. 04.21





















#### **PORTICO - ROOF PLANS**





#### **PORTICO - ROOF PLANS**







#### PALAZZO - ILLUSTRATIVE ARCHITECTURE



















#### PALAZZO - FLOORPLANS









FIRST FLOOR PLAN W/ OPTIONAL BONUS SUITE



OPTIONAL SECOND FLOOR BONUS S