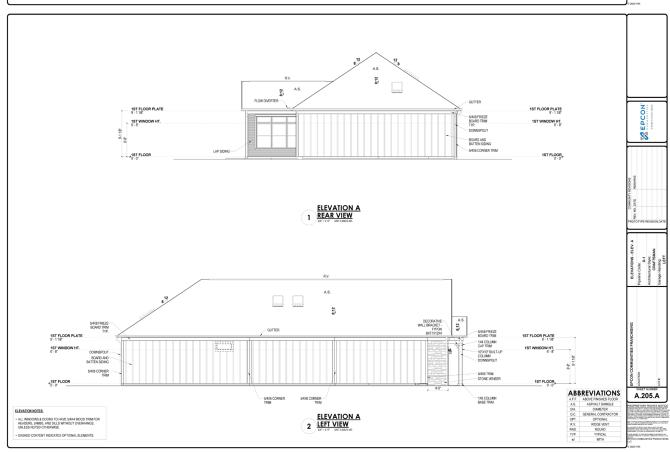

# **TAB 2**

# PROMENADE III - ILLUSTRATIVE ARCHITECTURE















#### **PROMENADE III - FLOORPLANS**









BONUS ROOM SECOND FLOOR PLAN























#### **PROMENADE III - ROOF PLANS**







# TAB 3

# PORTICO - ILLUSTRATIVE ARCHITECTURE













#### **PORTICO - FLOORPLANS**





#### THE COURTYARDS OF FISHERS PUD







\*Note: Tray Ceilings on the First Floor with Bonus Suite option are in the following areas: Dining Room, Master Bedroom.

PORTICO BONUS REV. 04.21





















#### **PORTICO - ROOF PLANS**





#### **PORTICO - ROOF PLANS**







#### PALAZZO - ILLUSTRATIVE ARCHITECTURE



















#### PALAZZO - FLOORPLANS









FIRST FLOOR PLAN W/ OPTIONAL BONUS SUITE



OPTIONAL SECOND FLOOR BONUS SUITE

#### **PALAZZO - ELEVATIONS**







## **PALAZZO - ELEVATIONS**





#### **PALAZZO - ELEVATIONS**

 ALL WINDOWS & DOORS TO HAVE 5/4X4 WOOD TRIM FOR HEADERS, JAMBS, AND SILLS WITHOUT OVERHANGS, UNLESS NOTED OTHERWISE.





ABBREVIATIONS



2 LEFT VIEW
Me\*\*1\*\* MST-130033-MS

#### PALAZZO - ROOF PLANS







# **TAB 5**

# **ILLUSTRATIVE PHOTOGRAPHS**

























#### **ILLUSTRATIVE COURTYARD EXHIBIT**





TYPICAL COURTYARD





TYPICAL COURTYARD



TYPICAL COURTYARD ADJACENT TO OPEN SPACE



TYPICAL COURTYARD





TYPICAL COURTYARD/ SHARED USE SPACE



TYPICAL COURTYARD ADJACENT TO OPEN STREET



TYPICAL COURTYARD/SHARED USE SPACE



TYPICAL COURTYARD



# **ILLUSTRATIVE COURTYARD EXHIBIT**





THE COURTYARDS OF FISHERS PUD





# The Courtyards of Fishers

Tan-1 Color Palette



















# The Cou