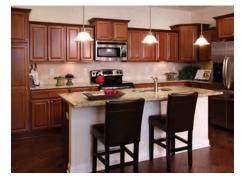

ERS PUD







\*Note: Tray Ceilings on the First Floor with Bonus Suite option are in the following areas: Dining Room, Master Bedroom.

PORTICO BONUS REV. 04.21





















#### **PORTICO - ROOF PLANS**





#### **PORTICO - ROOF PLANS**







#### PALAZZO - ILLUSTRATIVE ARCHITECTURE



















#### PALAZZO - FLOORPLANS









FIRST FLOOR PLAN W/ OPTIONAL BONUS SUITE



OPTIONAL SECOND FLOOR BONUS SUITE

#### **PALAZZO - ELEVATIONS**







## **PALAZZO - ELEVATIONS**





#### **PALAZZO - ELEVATIONS**

 ALL WINDOWS & DOORS TO HAVE 5/4X4 WOOD TRIM FOR HEADERS, JAMBS, AND SILLS WITHOUT OVERHANGS, UNLESS NOTED OTHERWISE.





ABBREVIATIONS



2 LEFT VIEW
Me\*\*1\*\* MST-130033-MS

#### PALAZZO - ROOF PLANS







# **TAB 5**

# **ILLUSTRATIVE PHOTOGRAPHS**

























#### **ILLUSTRATIVE COURTYARD EXHIBIT**





TYPICAL COURTYARD





TYPICAL COURTYARD



TYPICAL COURTYARD ADJACENT TO OPEN SPACE



TYPICAL COURTYARD





TYPICAL COURTYARD/ SHARED USE SPACE



TYPICAL COURTYARD ADJACENT TO OPEN STREET



TYPICAL COURTYARD/SHARED USE SPACE



TYPICAL COURTYARD



# **ILLUSTRATIVE COURTYARD EXHIBIT**





THE COURTYARDS OF FISHERS PUD





# The Courtyards of Fishers

Tan-1 Color Palette



















# The Courtyards of Fishers

Tan-2 Color Palette

Accents - Louvers/Brackets

Sherwin Williams: Sculpture Gray

















THE COURTYARDS OF FISHERS PUD





# The Courtyards of Fishers

Tan-6 Color Palette



















# The Courtyards of Fishers

Tan-7 Color Palette

















THE COURTYARDS OF FISHERS PUD





# The Courty