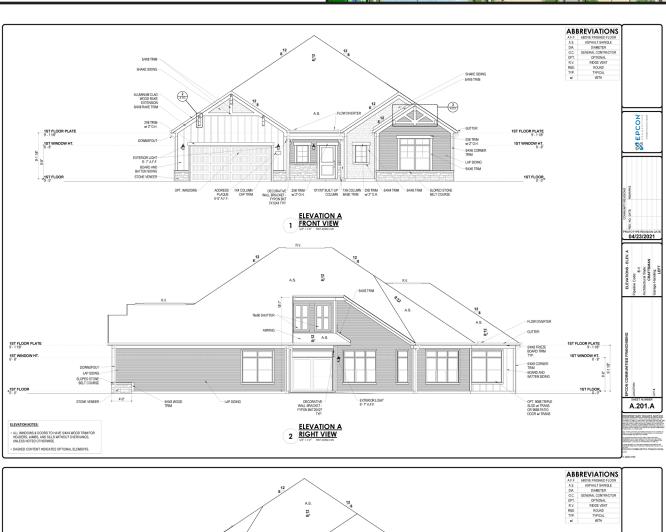

ILLUSTRATIVE ARCHITECTURE













#### **PROVENANCE - FLOORPLANS**

#### THE COURTYARDS OF FISHERS PUD





**BONUS SUITE** 



#### **PROVENANCE - FLOORPLANS**

#### THE COURTYARDS OF FISHERS PUD





Although all floor plans, illustrations, and specifications are believed correct at the time of publication, the right is reserved to make changes, without notice or obligation. Dimensions and layout may vary. This information is for illustrative purposes only and not part of a legal contract.

© 2020 IP86. This notice is "copyright management information" under the Digital Millennium Copyright Act, and is included to police and deter copyright infringement, and accordingly must not be removed or modified from any copy or derivative of this work.

#### **PROVENANCE - ELEVATIONS**









#### **PROVENANCE - ELEVATIONS**





#### **PROVENANCE - ELEVATIONS**









#### **PROVENANCE - ROOF PLANS**





# **TAB 2**

# PROMENADE III - ILLUSTRATIVE ARCHITECTURE















#### **PROMENADE III - FLOORPLANS**









BONUS ROOM SECOND FLOOR PLAN























#### **PROMENADE III - ROOF PLANS**







# TAB 3

# PORTICO - ILLUSTRATIVE ARCHITECTURE













#### **PORTICO - FLOORPLANS**





#### THE COURTYARDS OF FISHERS PUD







\*Note: Tray Ceilings on the First Floor with Bonus Suite option are in the following areas: Dining Room, Master Bedroom.

PORTICO BONUS REV. 04.21





















#### **PORTICO - ROOF PLANS**





#### **PORTICO - ROOF PLANS**







#### PALAZZO - ILLUSTRATIVE ARCHITECTURE



















#### PALAZZO - FLOORPLANS