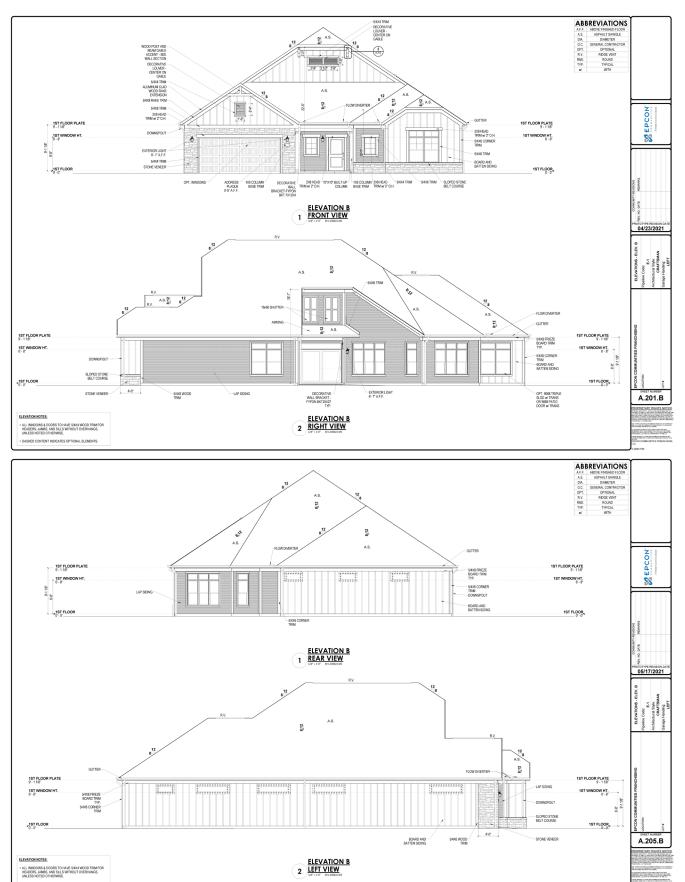

#### **PROVENANCE - FLOORPLANS**

#### THE COURTYARDS OF FISHERS PUD





**BONUS SUITE** 



#### **PROVENANCE - FLOORPLANS**

#### THE COURTYARDS OF FISHERS PUD





Although all floor plans, illustrations, and specifications are believed correct at the time of publication, the right is reserved to make changes, without notice or obligation. Dimensions and layout may vary. This information is for illustrative purposes only and not part of a legal contract.

© 2020 IP86. This notice is "copyright management information" under the Digital Millennium Copyright Act, and is included to police and deter copyright infringement, and accordingly must not be removed or modified from any copy or derivative of this work.

#### **PROVENANCE - ELEVATIONS**









#### **PROVENANCE - ELEVATIONS**





#### **PROVENANCE - ELEVATIONS**









#### **PROVENANCE - ROOF PLANS**





# **TAB 2**

# PROMENADE III - ILLUSTRATIVE ARCHITECTURE















#### **PROMENADE III - FLOORPLANS**









BONUS ROOM SECOND FLOOR PLAN























#### **PROMENADE III - ROOF PLANS**







# TAB 3

# PORTICO - ILLUSTRATIVE ARCHITECTURE













#### **PORTICO - FLOORPLANS**





#### THE COURTYARDS OF FISHERS PUD







\*Note: Tray Ceilings on the First Floor with Bonus Suite option are in the following areas: Dining Room, Master Bedroom.

PORTICO BONUS REV. 04.21





















#### **PORTICO - ROOF PLANS**





#### **PORTICO - ROOF PLANS**







#### PALAZZO - ILLUSTRATIVE ARCHITECTURE



















#### PALAZZO - FLOORPLANS









FIRST FLOOR PLAN W/ OPTIONAL BONU