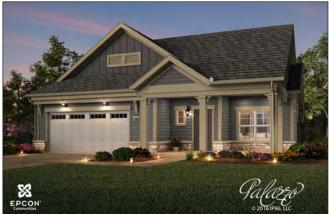

#### **PALAZZO - ELEVATIONS**

 ALL WINDOWS & DOORS TO HAVE 5/4X4 WOOD TRIM FOR HEADERS, JAMBS, AND SILLS WITHOUT OVERHANGS, UNLESS NOTED OTHERWISE.

ABBREVIATIONS

2 LEFT VIEW
Me\*\*1\*\* MST-130033-MS