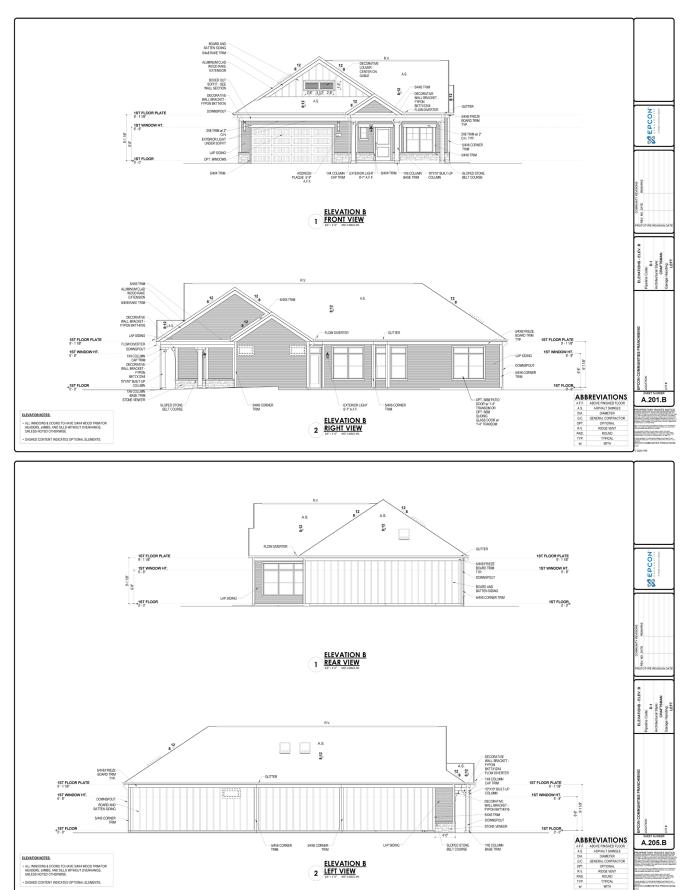

LLUSTRATIVE ARCHITECTURE















#### **PROMENADE III - FLOORPLANS**









BONUS ROOM SECOND FLOOR PLAN























#### **PROMENADE III - ROOF PLANS**







# TAB 3

# PORTICO - ILLUSTRATIVE ARCHITECTURE













#### **PORTICO - FLOORPLANS**





#### THE COURTYARDS OF FISHERS PUD







\*Note: Tray Ceilings on the First Floor with Bonus Suite option are in the following areas: Dining Room, Master Bedroom.

PORTICO BONUS REV. 04.21





















#### **PORTICO - ROOF PLANS**





#### **PORTICO - ROOF PLANS**







#### PALAZZO - ILLUSTRATIVE ARCHITECTURE



















#### PALAZZO - FLOORPLANS









FIRST FLOOR PLAN W/ OPTIONAL BONUS SUITE



OPTIONAL SECOND FLOOR BONUS SUITE

#### **PALAZZO - ELEVATIONS**







## **PALAZZO - ELEVATIONS**





#### **PALAZZO - ELEVATIONS**

 ALL WINDOWS & DOORS TO HAVE 5/4X4 WOOD TRIM FOR HEADERS, JAMBS, AND SILLS WITHOUT OVERHANGS, UNLESS NOTED OTHERWISE.





ABBREVIATIONS



2 LEFT VIEW
Me\*\*1\*\* MST-130033-MS

#### PALAZZO - ROOF PLANS







# **TAB 5**

# **ILLUSTRATIVE PHOTOGRAPHS**

























#### **ILLUSTRATIVE COURTYARD EXHIBIT**





TYPICAL COURTYARD





TYPICAL COURTYARD



TYPICAL COURTYARD ADJACENT TO OPEN SPACE



TYPICAL COURTYARD





TYPICAL COURTYARD/ SHARED USE SPACE



TYPICAL COURTYARD ADJACENT TO OPEN STREET



TYPICAL COURTYARD/SHARED USE SPACE



TYPICAL COURTYARD



# **ILLUSTRATIVE COURTYARD EXHIBIT**





THE COURTYARDS OF FISHERS PUD





# The Courtyards of Fishers

Tan-1 Color Palette



















# The Courtyards of Fishers

Tan-2 Color P