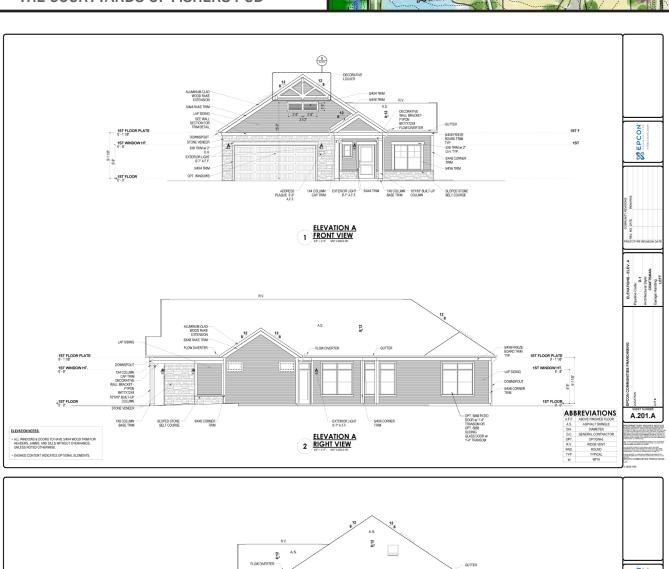

# **TAB 2**

# PROMENADE III - ILLUSTRATIVE ARCHITECTURE















#### **PROMENADE III - FLOORPLANS**









BONUS ROOM SECOND FLOOR PLAN























#### **PROMENADE III - ROOF PLANS**







# TAB 3

# PORTICO - ILLUSTRATIVE ARCHITECTURE













#### **PORTICO - FLOORPLANS**





#### THE COURTYARDS OF FISHERS PUD







\*Note: Tray Ceilings on the First Floor with Bonus Suite option are in the following areas: Dining Room, Master Bedroom.

PORTICO BONUS REV. 04.21





















#### **PORTICO - ROOF PLANS**





#### **PORTICO - ROOF PLANS**







#### PALAZZO - ILLUSTRATIVE ARCHITECTURE



















#### PALAZZO - FLOORPLANS









FIRST FLOOR PLAN W/ OPTIONAL BONUS SUITE



OPTIONAL SECOND FLOOR BONUS SUITE

#### **PALAZZO - ELEVATIONS**







## **PALAZZO - ELEVATIONS**





#### **PALAZZO - ELEVATIONS**

 ALL WINDOWS & DOORS TO HAVE 5/4X4 WOOD TRIM FOR HEADERS, JAMBS, AND SILLS WITHOUT OVERHANGS, UNLESS NOTED OTHERWISE.





ABBREVIATIONS



2 LEFT VIEW
Me\*\*1\*\* MST-130033-MS

#### PALAZZO - ROOF PLANS







# **TAB 5**

# **ILLUSTRATIVE PHOTOGRAPHS**

























#### **ILLUSTRATIVE COURTYARD EXHIBIT**





TYPICAL COURTYARD





TYPICAL COURTYARD



TYPICAL COURTYARD ADJACENT TO OPEN SPACE



TYPICAL COURTYARD





TYPICAL COURTYARD/ SHARED USE SPACE



TYPICAL COURTYARD ADJACENT TO OPEN STREET



TYPICAL COURTYARD/SHARED USE SPACE



TYPICAL COURTYARD



# **ILLUSTRATIVE COURTYARD EXHIBIT**





THE COURTYARDS OF FISHERS PUD





# The Courtyards of Fishers

Tan-1 Color Palette



















# The C