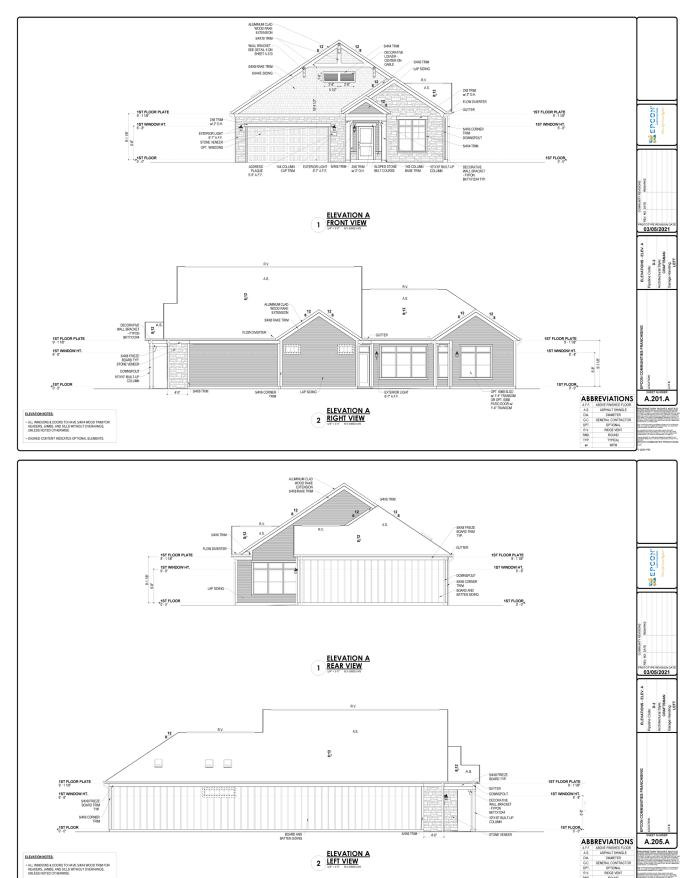

ed to police and deter copyright infringement, and accordingly must not be removed or modified from any copy or derivative of this work.

#### **PROVENANCE - ELEVATIONS**









#### **PROVENANCE - ELEVATIONS**





#### **PROVENANCE - ELEVATIONS**









#### **PROVENANCE - ROOF PLANS**





# **TAB 2**

# PROMENADE III - ILLUSTRATIVE ARCHITECTURE















#### **PROMENADE III - FLOORPLANS**









BONUS ROOM SECOND FLOOR PLAN























#### **PROMENADE III - ROOF PLANS**







# TAB 3

# PORTICO - ILLUSTRATIVE ARCHITECTURE













#### **PORTICO - FLOORPLANS**





#### THE COURTYARDS OF FISHERS PUD







\*Note: Tray Ceilings on the First Floor with Bonus Suite option are in the following areas: Dining Room, Master Bedroom.

PORTICO BONUS REV. 04.21





















#### **PORTICO - ROOF PLANS**





#### **PORTICO - ROOF PLANS**







#### PALAZZO - ILLUSTRATIVE ARCHITECTURE



















#### PALAZZO - FLOORPLANS









FIRST FLOOR PLAN W/ OPTIONAL BONUS SUITE



OPTIONAL SECOND FLOOR BONUS SUITE

#### **PALAZZO - ELEVATIONS**







## **PALAZZO - ELEVATIONS**





#### **PALAZZO - ELEVATIONS**

 ALL WINDOWS & DOORS TO HAVE 5/4X4 WOOD TRIM FOR HEADERS, JAMBS, AND SILLS WITHOUT OVERHANGS, UNLESS NOTED OTHERWISE.





ABBREVIATIONS



2 LEFT VIEW
Me\*\*1\*\* MST-130033-MS

#### PALAZZO - ROOF PLANS







# **TAB 5**

# **ILLUSTRATIVE PHOTOGRAPHS**

























#### **ILLUSTRATIVE COURTYARD EXHIBIT**





TYPICAL COURTYARD





TYPICAL COURTYARD



TYPICAL COURTYARD ADJACENT TO OPEN SPACE



TYPICAL COURTYARD