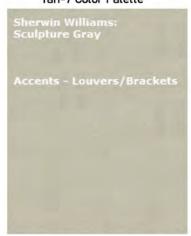

# The Courtyards of Fishers

Tan-2 Color Palette

Accents - Louvers/Brackets

Sherwin Williams: Sculpture Gray

THE COURTYARDS OF FISHERS PUD