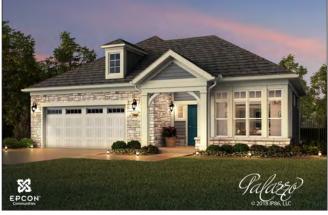

#### PALAZZO - ILLUSTRATIVE ARCHITECTURE

#### **PALAZZO - ELEVATIONS**

## **PALAZZO - ELEVATIONS**

#### **PALAZZO - ELEVATIONS**

 ALL WINDOWS & DOORS TO HAVE 5/4X4 WOOD TRIM FOR HEADERS, JAMBS, AND SILLS WITHOUT OVERHANGS, UNLESS NOTED OTHERWISE.

ABBREVIATIONS

2 LEFT VIEW
Me\*\*1\*\* MST-130033-MS