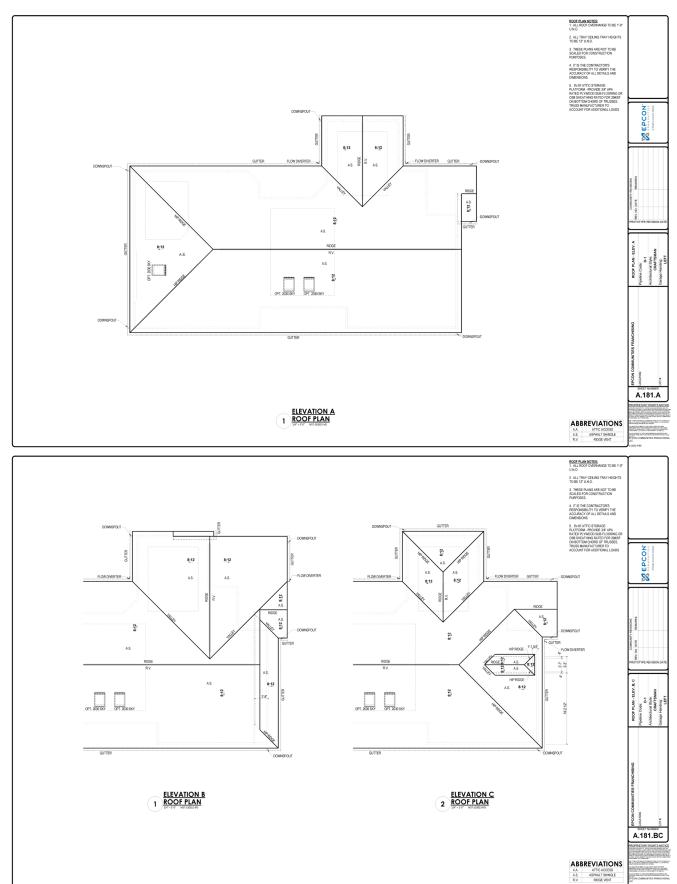

# **PORTICO - FLOORPLANS**





#### THE COURTYARDS OF FISHERS PUD







\*Note: Tray Ceilings on the First Floor with Bonus Suite option are in the following areas: Dining Room, Master Bedroom.

PORTICO BONUS REV. 04.21





















#### **PORTICO - ROOF PLANS**





#### **PORTICO - ROOF PLANS**







#### PALAZZO - ILLUSTRATIVE ARCHITECTURE



















#### PALAZZO - FLOORPLANS









FIRST FLOOR PLAN W/ OPTIONAL BONUS SUITE



OPTIONAL SECOND FLOOR BONUS SUITE

#### **PALAZZO - ELEVATIONS**







## **PALAZZO - ELEVATIONS**





#### **PALAZZO - ELEVATIONS**

 ALL WINDOWS & DOORS TO HAVE 5/4X4 WOOD TRIM FOR HEADERS, JAMBS, AND SILLS WITHOUT OVERHANGS, UNLESS NOTED OTHERWISE.





ABBREVIATIONS



2 LEFT VIEW
Me\*\*1\*\* MST-130033-MS

#### PALAZZO - ROOF PLANS







# **TAB 5**

# **ILLUSTRATIVE PHOTOGRAPHS**

























#### **ILLUSTRATIVE COURTYARD EXHIBIT**





TYPICAL COURTYARD





TYPICAL COURTYARD



TYPICAL COURTYARD ADJACENT TO OPEN SPACE



TYPICAL COURTYARD





TYPICAL COURTYARD/ SHARED USE SPACE



TYPICAL COURTYARD ADJACENT TO OPEN STREET



TYPICAL COURTYARD/SHARED USE SPACE



TYPICAL COURTYARD



# **ILLUSTRATIVE COURTYARD EXHIBIT**





THE COURTYARDS OF FISHERS PUD





# The Courtyards of Fishers

Tan-1 Color Palette



















# The Courtyards of Fishers

Tan-2 Color Palette

Accents - Louvers/Brackets

Sherwin Williams: Sculpture Gray

















THE COURTYARDS OF FISHERS PUD





# The Courtyards of Fishers

Tan-6 Color Palette



















# The Courtyards of Fishers

Tan-7 Color Palette