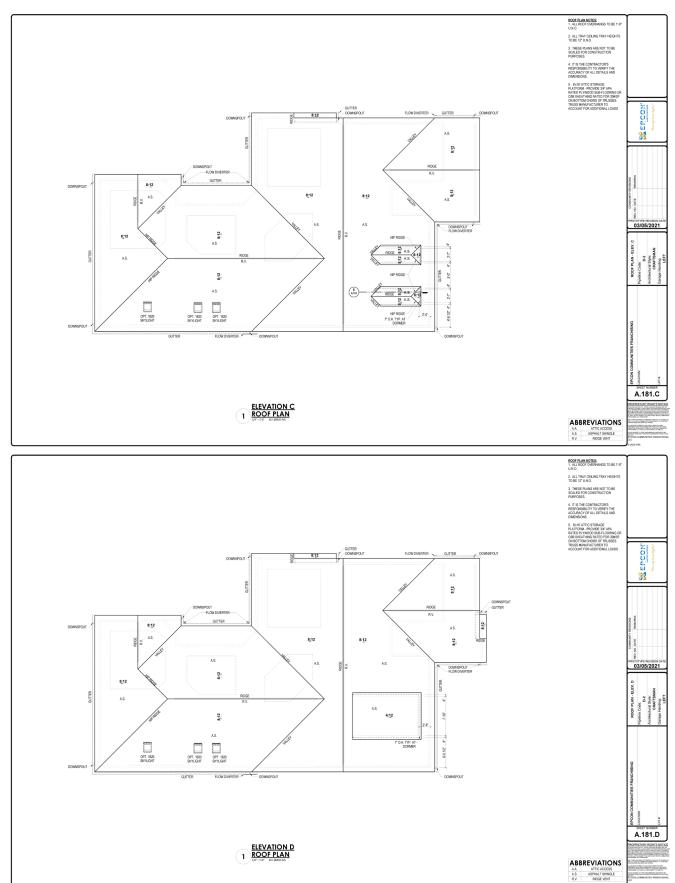

r modified from any copy or derivative of this work.

#### **PROVENANCE - ELEVATIONS**









#### **PROVENANCE - ELEVATIONS**





#### **PROVENANCE - ELEVATIONS**









#### **PROVENANCE - ROOF PLANS**





# **TAB 2**

# PROMENADE III - ILLUSTRATIVE ARCHITECTURE















#### **PROMENADE III - FLOORPLANS**









BONUS ROOM SECOND FLOOR PLAN























#### **PROMENADE III - ROOF PLANS**







# TAB 3

# PORTICO - ILLUSTRATIVE ARCHITECTURE













#### **PORTICO - FLOORPLANS**





#### THE COURTYARDS OF FISHERS PUD







\*Note: Tray Ceilings on the First Floor with Bonus Suite option are in the following areas: Dining Room, Master Bedroom.

PORTICO BONUS REV. 04.21





















#### **PORTICO - ROOF PLANS**





#### **PORTICO - ROOF PLANS**







#### PALAZZO - ILLUSTRATIVE ARCHITECTURE



















#### PALAZZO - FLOORPLANS









FIRST FLOOR PLAN W/ OPTIONAL BONUS SUITE



OPTIONAL SECOND FLOOR BONUS SUITE

#### **PALAZZO - ELEVATIONS**







## **PALAZZO - ELEVATIONS**





#### **PALAZZO - ELEVATIONS**

 ALL WINDOWS & DOORS TO HAVE 5/4X4 WOOD TRIM FOR HEADERS, JAMBS, AND SILLS WITHOUT OVERHANGS, UNLESS NOTED OTHERWISE.





ABBREVIATIONS



2 LEFT VIEW
Me\*\*1\*\* MST-130033-MS

#### PALAZZO - ROOF PLANS







# **TAB 5**

# **ILLUSTRATIVE PHOTOGRAPHS**

























#### **ILLUSTRATIVE COURTYARD EXHIBIT**





TYPICAL COURTYARD





TYPICAL COURTYARD



TYPICAL COURTYARD ADJACENT TO OPEN SPACE



TYPICAL COURTYARD





TYPICAL COURTYARD/ SHARED USE SPACE



TYPICAL COURTYARD ADJACENT TO OPEN STREET