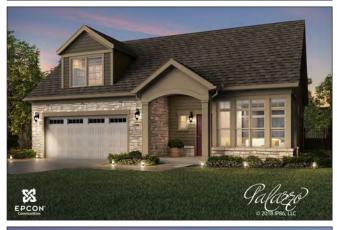

#### PALAZZO - ILLUSTRATIVE ARCHITECTURE

#### **PALAZZO - ELEVATIONS**

## **PALAZZO - ELEVATIONS**

#### **PALAZZO - ELEVATIONS**

 ALL WINDOWS & DOORS TO HAVE 5/4X4 WOOD TRIM FOR HEADERS, JAMBS, AND SILLS WITHOUT OVERHANGS, UNLESS NOTED OTHERWISE.

ABBREVIATIONS

2 LEFT VIEW
Me\*\*1\*\* MST-130033-MS