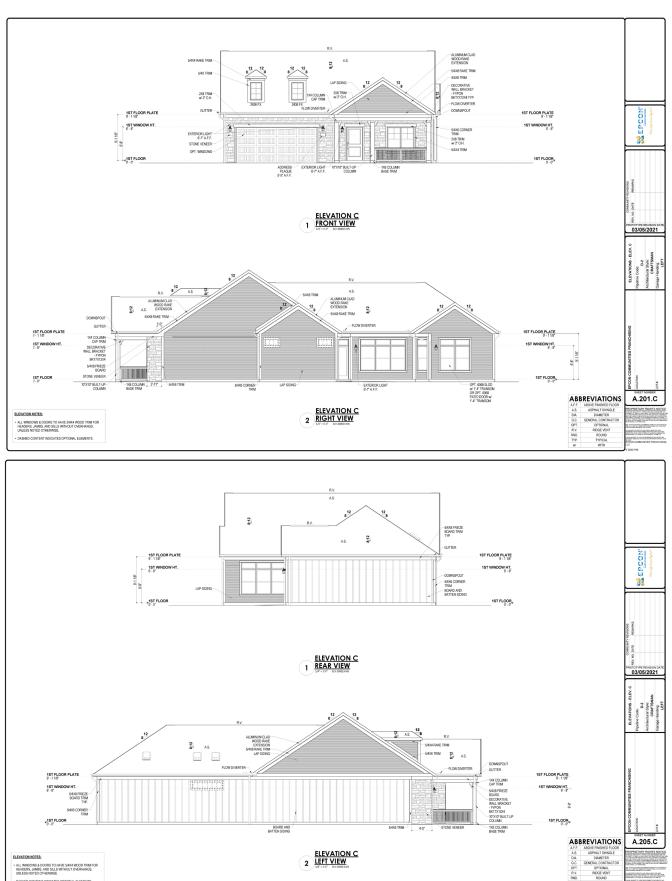

#### **PALAZZO - ELEVATIONS**

## **PALAZZO - ELEVATIONS**

#### **PALAZZO - ELEVATIONS**

 ALL WINDOWS & DOORS TO HAVE 5/4X4 WOOD TRIM FOR HEADERS, JAMBS, AND SILLS WITHOUT OVERHANGS, UNLESS NOTED OTHERWISE.

ABBREVIATIONS

2 LEFT VIEW
Me\*\*1\*\* MST-130033-MS