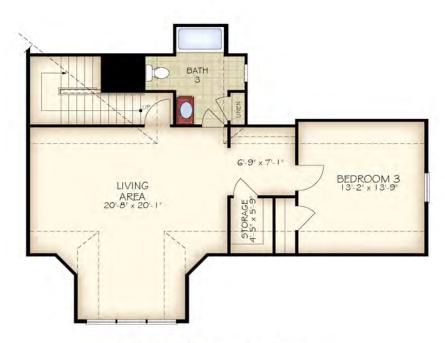

ustrations, and specifications are believed correct at the time of publication, the right is reserved to make changes, without notice or obligation. Dimensions and layout may vary. This information is for illustrative purposes only and not part of a legal contract.

© 2020 IP86. This notice is "copyright management information" under the Digital Millennium Copyright Act, and is included to police and deter copyright infringement, and accordingly must not be removed or modified from any copy or derivative of this work.

#### **PROVENANCE - ELEVATIONS**









#### **PROVENANCE - ELEVATIONS**





#### **PROVENANCE - ELEVATIONS**









#### **PROVENANCE - ROOF PLANS**





# **TAB 2**

# PROMENADE III - ILLUSTRATIVE ARCHITECTURE















#### **PROMENADE III - FLOORPLANS**









BONUS ROOM SECOND FLOOR PLAN























#### **PROMENADE III - ROOF PLANS**







# TAB 3

# PORTICO - ILLUSTRATIVE ARCHITECTURE













#### **PORTICO - FLOORPLANS**





#### THE COURTYARDS OF FISHERS PUD







\*Note: Tray Ceilings on the First Floor with Bonus Suite option are in the following areas: Dining Room, Master Bedroom.

PORTICO BONUS REV. 04.21





















#### **PORTICO - ROOF PLANS**





#### **PORTICO - ROOF PLANS**







#### PALAZZO - ILLUSTRATIVE ARCHITECTURE



















#### PALAZZO - FLOORPLANS









FIRST FLOOR PLAN W/ OPTIONAL BONUS SUITE



OPTIONAL SECOND FLOOR BONUS SUITE

#### **PALAZZO - ELEVATIONS**







## **PALAZZO - ELEVATIONS**





#### **PALAZZO - ELEVATIONS**

 ALL WINDOWS & DOORS TO HAVE 5/4X4 WOOD TRIM FOR H