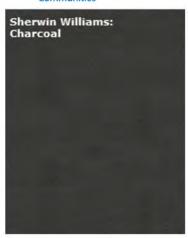

# The Courtyards of Fishers

Tan-2 Color Palette

Accents - Louvers/Brackets

Sherwin Williams: Sculpture Gray

THE COURTYARDS OF FISHERS PUD