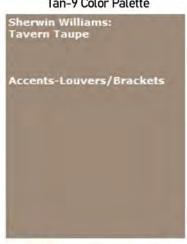

COURTYARD ADJACENT TO OPEN SPACE



TYPICAL COURTYARD





TYPICAL COURTYARD/ SHARED USE SPACE



TYPICAL COURTYARD ADJACENT TO OPEN STREET



TYPICAL COURTYARD/SHARED USE SPACE



TYPICAL COURTYARD



# **ILLUSTRATIVE COURTYARD EXHIBIT**





THE COURTYARDS OF FISHERS PUD





# The Courtyards of Fishers

Tan-1 Color Palette



















# The Courtyards of Fishers

Tan-2 Color Palette

Accents - Louvers/Brackets

Sherwin Williams: Sculpture Gray

















THE COURTYARDS OF FISHERS PUD





# The Courtyards of Fishers

Tan-6 Color Palette



















# The Courtyards of Fishers

Tan-7 Color Palette

















THE COURTYARDS OF FISHERS PUD





# The Courtyards of Fishers

Tan-8 Color Palette



















# The Courtyards of Fishers

Tan-9 Color Palette

















THE COURTYARDS OF FISHERS PUD





# The Courtyards of Fishers

Tan-10 Color Palette



















# The Courtyards of Fishers

Tan-11 Color Palette

















THE COURTYARDS OF FISHERS PUD





# The Courtyards of Fishers Masonry Choices

#### Masonry Choice 1

Stone: Environmental Stoneworks **Epcon Custom Color** 



## Masonry Choice 2

Stone: Environmental Stoneworks Dakota Cutstone



# **Exhibit B.3** – Illustrative Architectural Exhibit

















**Exhibit B.4** – Additional Architectural Exhibit