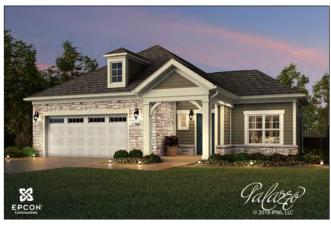

#### PALAZZO - ILLUSTRATIVE ARCHITECTURE

#### **PALAZZO - ELEVATIONS**

## **PALAZZO - ELEVATIONS**

#### **PALAZZO - ELEVATIONS**

 ALL WINDOWS & DOORS TO HAVE 5/4X4 WOOD TRIM FOR HEADERS, JAMBS, AND SILLS WITHOUT OVERHANGS, UNLESS NOTED OTHERWISE.

ABBREVIATIONS

2 LEFT VIEW
Me\*\*1\*\* MST-130033-MS