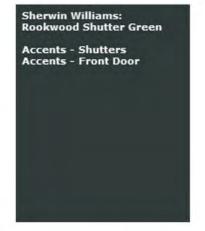

# The Courtyards of Fishers

Tan-2 Color Palette

Accents - Louvers/Brackets

Sherwin Williams: Sculpture Gray

THE COURTYARDS OF FISHERS PUD