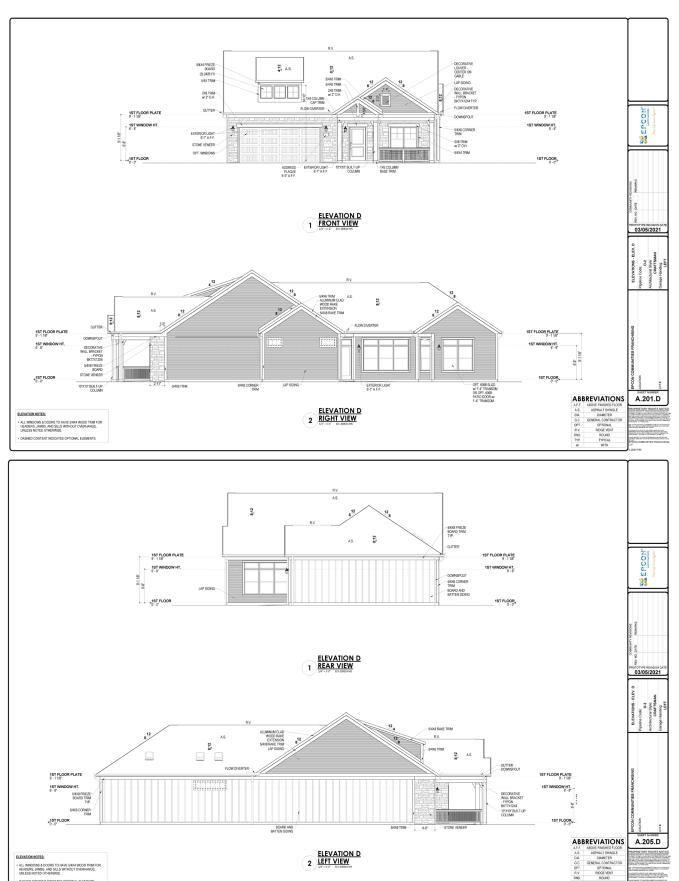

#### **PALAZZO - ELEVATIONS**

## **PALAZZO - ELEVATIONS**

#### **PALAZZO - ELEVATIONS**

 ALL WINDOWS & DOORS TO HAVE 5/4X4 WOOD TRIM FOR HEADERS, JAMBS, AND SILLS WITHOUT OVERHANGS, UNLESS NOTED OTHERWISE.

ABBREVIATIONS

2 LEFT VIEW
Me\*\*1\*\* MST-130033-MS