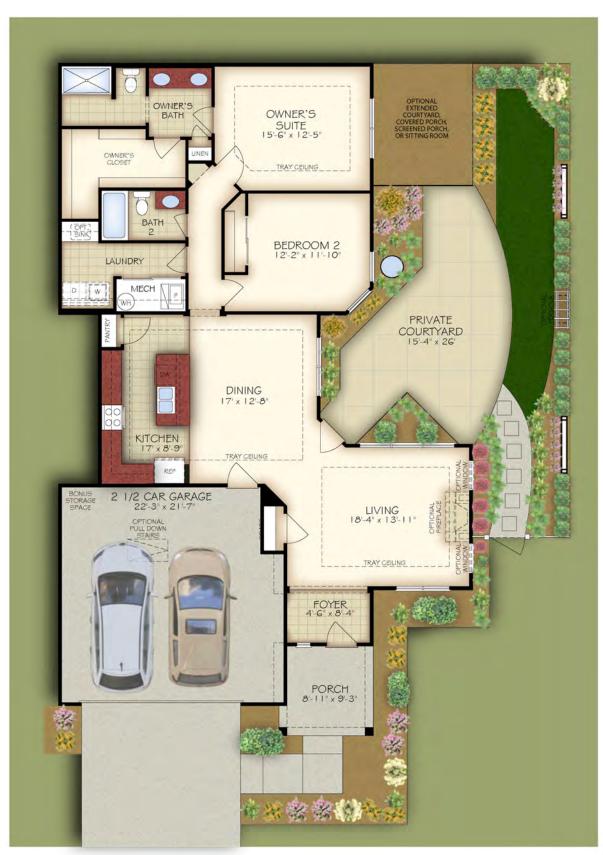

#### **PORTICO - FLOORPLANS**

#### THE COURTYARDS OF FISHERS PUD

\*Note: Tray Ceilings on the First Floor with Bonus Suite option are in the following areas: Dining Room, Master Bedroom.

PORTICO BONUS REV. 04.21