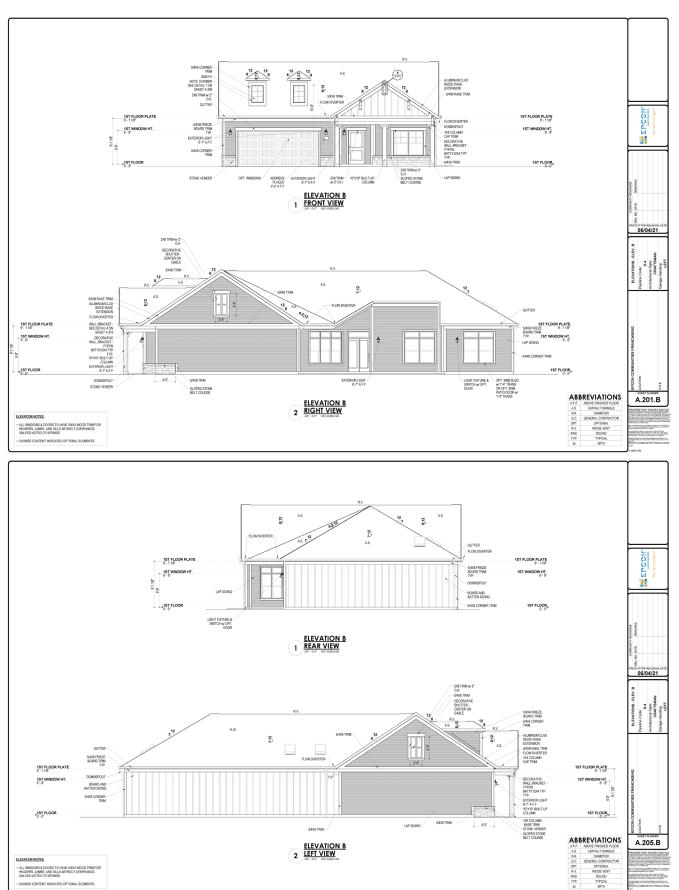

#### **PALAZZO - ELEVATIONS**

## **PALAZZO - ELEVATIONS**

#### **PALAZZO - ELEVATIONS**

 ALL WINDOWS & DOORS TO HAVE 5/4X4 WOOD TRIM FOR HEADERS, JAMBS, AND SILLS WITHOUT OVERHANGS, UNLESS NOTED OTHERWISE.

ABBREVIATIONS

2 LEFT VIEW
Me\*\*1\*\* MST-130033-MS