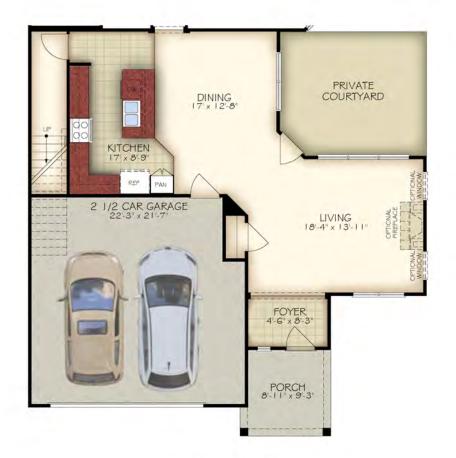

### **PROVENANCE - ELEVATIONS**





#### **PROVENANCE - ELEVATIONS**









#### **PROVENANCE - ROOF PLANS**





# **TAB 2**

# PROMENADE III - ILLUSTRATIVE ARCHITECTURE















#### **PROMENADE III - FLOORPLANS**









BONUS ROOM SECOND FLOOR PLAN























#### **PROMENADE III - ROOF PLANS**







# TAB 3

# PORTICO - ILLUSTRATIVE ARCHITECTURE













#### **PORTICO - FLOORPLANS**





#### THE COURTYARDS OF FISHERS PUD







\*Note: Tray Ceilings on the First Floor with Bonus Suite option are in the following areas: Dining Room, Master Bedroom.

PORTICO BONUS REV. 04.21





















#### **PORTICO - ROOF PLANS**





#### **PORTICO - ROOF PLANS**







#### PALAZZO - ILLUSTRATIVE ARCHITECTURE



















#### PALAZZO - FLOORPLANS









FIRST FLOOR PLAN W/ OPTIONAL BONUS SUITE



OPTIONAL SECOND FLOOR BONUS SUITE

#### **PALAZZO - ELEVATIONS**







## **PALAZZO - ELEVATIONS**





#### **PALAZZO - ELEVATIONS**

 ALL WINDOWS & DOORS TO HAVE 5/4X4 WOOD TRIM FOR HEADERS, JAMBS, AND SILLS WITHOUT OVERHANGS, UNLESS NOTED OTHERWISE.





ABBREVIATIONS



2 LEFT VIEW
Me\*\*1\*\* MST-130033-MS

#### PALAZZO - ROOF PLANS







# **TAB 5**

# **ILLUSTRATIVE PHOTOGRAPHS**

























#### **ILLUSTRATIVE COURTYARD EXHIBIT**





TYPICAL COURTYARD





TYPICAL COURTYARD



TYPICAL COURTYARD ADJACENT TO OPEN SPACE



TYPICAL COURTYARD





TYPICAL COURTYARD/ SHARED USE SPACE



TYPICAL COURTYARD ADJACENT TO OPEN STREET



TYPICAL COURTYARD/SHARED USE SPACE



TYPICAL COURTYARD



# **ILLUSTRATIVE COURTYARD EXHIBIT**