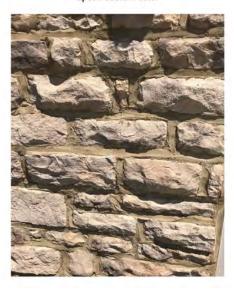

# The Courtyards of Fishers Masonry Choices

#### Masonry Choice 1

Stone: Environmental Stoneworks **Epcon Custom Color** 