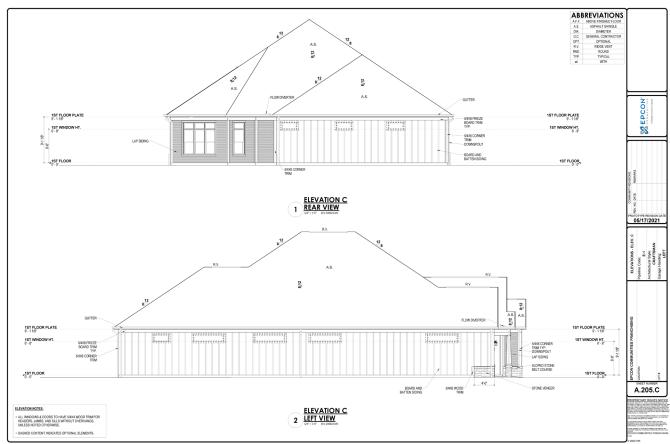

#### **PALAZZO - ELEVATIONS**

## **PALAZZO - ELEVATIONS**

#### **PALAZZO - ELEVATIONS**

 ALL WINDOWS & DOORS TO HAVE 5/4X4 WOOD TRIM FOR HEADERS, JAMBS, AND SILLS WITHOUT OVERHANGS, UNLESS NOTED OTHERWISE.

ABBREVIATIONS

2 LEFT VIEW
Me\*\*1\*\* MST-130033-MS