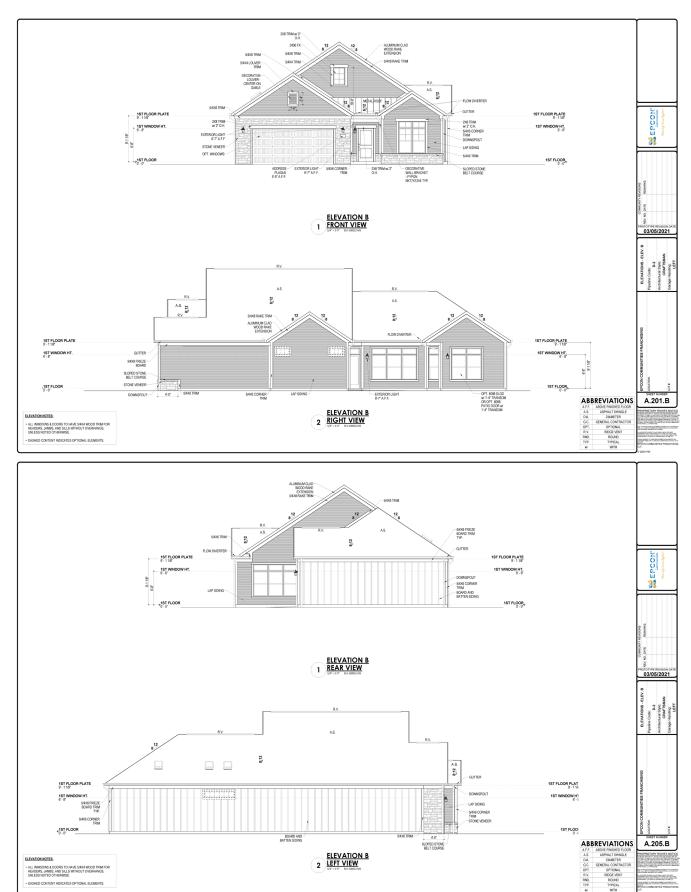

police and deter copyright infringement, and accordingly must not be removed or modified from any copy or derivative of this work.

#### **PROVENANCE - ELEVATIONS**









#### **PROVENANCE - ELEVATIONS**





#### **PROVENANCE - ELEVATIONS**









#### **PROVENANCE - ROOF PLANS**





# **TAB 2**

# PROMENADE III - ILLUSTRATIVE ARCHITECTURE















#### **PROMENADE III - FLOORPLANS**









BONUS ROOM SECOND FLOOR PLAN























#### **PROMENADE III - ROOF PLANS**







# TAB 3

# PORTICO - ILLUSTRATIVE ARCHITECTURE













#### **PORTICO - FLOORPLANS**





#### THE COURTYARDS OF FISHERS PUD







\*Note: Tray Ceilings on the First Floor with Bonus Suite option are in the following areas: Dining Room, Master Bedroom.

PORTICO BONUS REV. 04.21





















#### **PORTICO - ROOF PLANS**





#### **PORTICO - ROOF PLANS**







#### PALAZZO - ILLUSTRATIVE ARCHITECTURE



















#### PALAZZO - FLOORPLANS









FIRST FLOOR PLAN W/ OPTIONAL BONUS SUITE



OPTIONAL SECOND FLOOR BONUS SUITE

#### **PALAZZO - ELEVATIONS**







## **PALAZZO - ELEVATIONS**





#### **PALAZZO - ELEVATIONS**

 ALL WINDOWS & DOORS TO HAVE 5/4X4 WOOD TRIM FOR HEADERS, JAMBS, AND SILLS WITHOUT OVERHANGS, UNLESS NOTED OTHERWISE.





ABBREVIATIONS



2 LEFT VIEW
Me\*\*1\*\* MST-130033-MS

#### PALAZZO - ROOF PLANS







# **TAB 5**

# **ILLUSTRATIVE PHOTOGRAPHS**

























#### **ILLUSTRATIVE COURTYARD EXHIBIT**





TYPICAL COURTYARD





TYPICAL COURTYARD



TYPICAL COURTYARD ADJACENT TO OPEN SPACE



TYPICAL COURTYARD





TYPICA