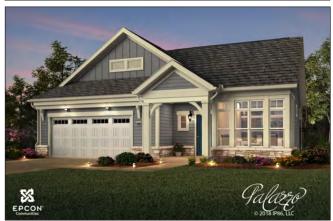

#### PALAZZO - ILLUSTRATIVE ARCHITECTURE

#### **PALAZZO - ELEVATIONS**

## **PALAZZO - ELEVATIONS**

#### **PALAZZO - ELEVATIONS**

 ALL WINDOWS & DOORS TO HAVE 5/4X4 WOOD TRIM FOR HEADERS, JAMBS, AND SILLS WITHOUT OVERHANGS, UNLESS NOTED OTHERWISE.

ABBREVIATIONS

2 LEFT VIEW
Me\*\*1\*\* MST-130033-MS