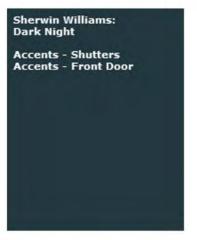

# The Courtyards of Fishers

Tan-2 Color Palette

Accents - Louvers/Brackets

Sherwin Williams: Sculpture Gray

THE COURTYARDS OF FISHERS PUD