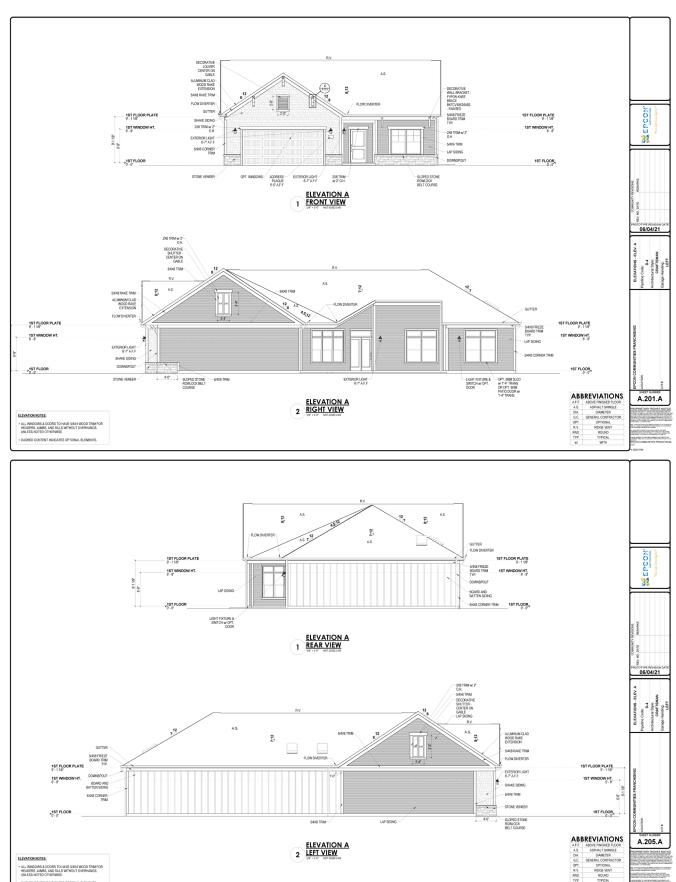

elieved correct at the time of publication, the right is reserved to make changes, without notice or obligation. Dimensions and layout may vary. This information is for illustrative purposes only and not part of a legal contract.

© 2020 IP86. This notice is "copyright management information" under the Digital Millennium Copyright Act, and is included to police and deter copyright infringement, and accordingly must not be removed or modified from any copy or derivative of this work.

#### **PROVENANCE - ELEVATIONS**









#### **PROVENANCE - ELEVATIONS**





#### **PROVENANCE - ELEVATIONS**









#### **PROVENANCE - ROOF PLANS**





# **TAB 2**

# PROMENADE III - ILLUSTRATIVE ARCHITECTURE















#### **PROMENADE III - FLOORPLANS**









BONUS ROOM SECOND FLOOR PLAN























#### **PROMENADE III - ROOF PLANS**







# TAB 3

# PORTICO - ILLUSTRATIVE ARCHITECTURE













#### **PORTICO - FLOORPLANS**





#### THE COURTYARDS OF FISHERS PUD







\*Note: Tray Ceilings on the First Floor with Bonus Suite option are in the following areas: Dining Room, Master Bedroom.

PORTICO BONUS REV. 04.21





















#### **PORTICO - ROOF PLANS**





#### **PORTICO - ROOF PLANS**







#### PALAZZO - ILLUSTRATIVE ARCHITECTURE



















#### PALAZZO - FLOORPLANS









FIRST FLOOR PLAN W/ OPTIONAL BONUS SUITE



OPTIONAL SECOND FLOOR BONUS SUITE

#### **PALAZZO - ELEVATIONS**







## **PALAZZO - ELEVATIONS**





#### **PALAZZO - ELEVATIONS**

 ALL WINDOWS & DOORS TO HAVE 5/4X4 WOOD TRIM FOR HEADERS, JAMBS, AND SILLS WITHOUT OVE