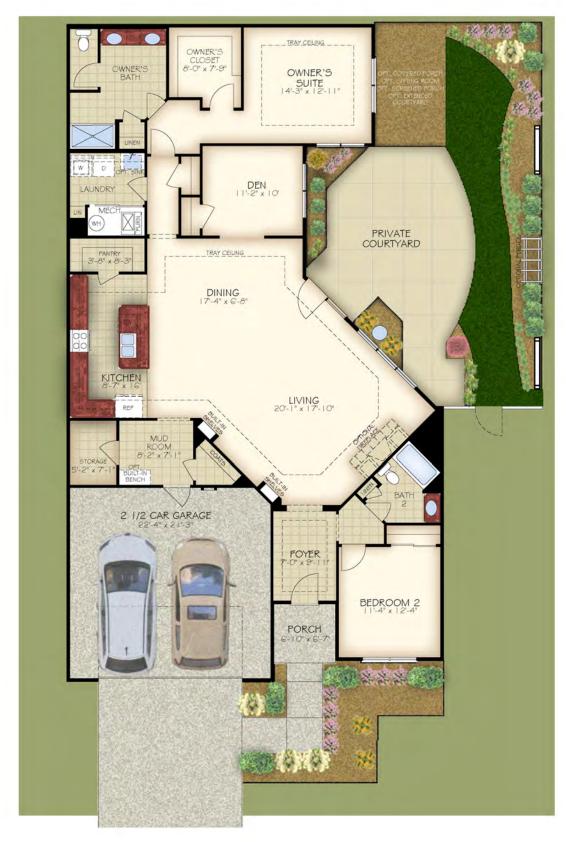

illustrations, and specifications are believed correct at the time of publication, the right is reserved to make changes, without notice or obligation. Dimensions and layout may vary. This information is for illustrative purposes only and not part of a legal contract.

© 2020 IP86. This notice is "copyright management information" under the Digital Millennium Copyright Act, and is included to police and deter copyright infringement, and accordingly must not be removed or modified from any copy or derivative of this work.

#### **PROVENANCE - ELEVATIONS**









#### **PROVENANCE - ELEVATIONS**





#### **PROVENANCE - ELEVATIONS**









#### **PROVENANCE - ROOF PLANS**





# **TAB 2**

# PROMENADE III - ILLUSTRATIVE ARCHITECTURE















#### **PROMENADE III - FLOORPLANS**









BONUS ROOM SECOND FLOOR PLAN























#### **PROMENADE III - ROOF PLANS**







# TAB 3

# PORTICO - ILLUSTRATIVE ARCHITECTURE













#### **PORTICO - FLOORPLANS**





#### THE COURTYARDS OF FISHERS PUD







\*Note: Tray Ceilings on the First Floor with Bonus Suite option are in the following areas: Dining Room, Master Bedroom.

PORTICO BONUS REV. 04.21





















#### **PORTICO - ROOF PLANS**





#### **PORTICO - ROOF PLANS**







#### PALAZZO - ILLUSTRATIVE ARCHITECTURE



















#### PALAZZO - FLOORPLANS









FIRST FLOOR PLAN W/ OPTIONAL BONUS SUITE



OPTIONAL SECOND FLOOR BONUS SUITE

#### **PALAZZO - ELEVATIONS**







## **PALAZZO - ELEVATIONS**





#### **PALAZZO - ELEVATIONS**

 ALL WINDOWS & DOORS TO HAVE 5/4X4 WOOD TRIM F