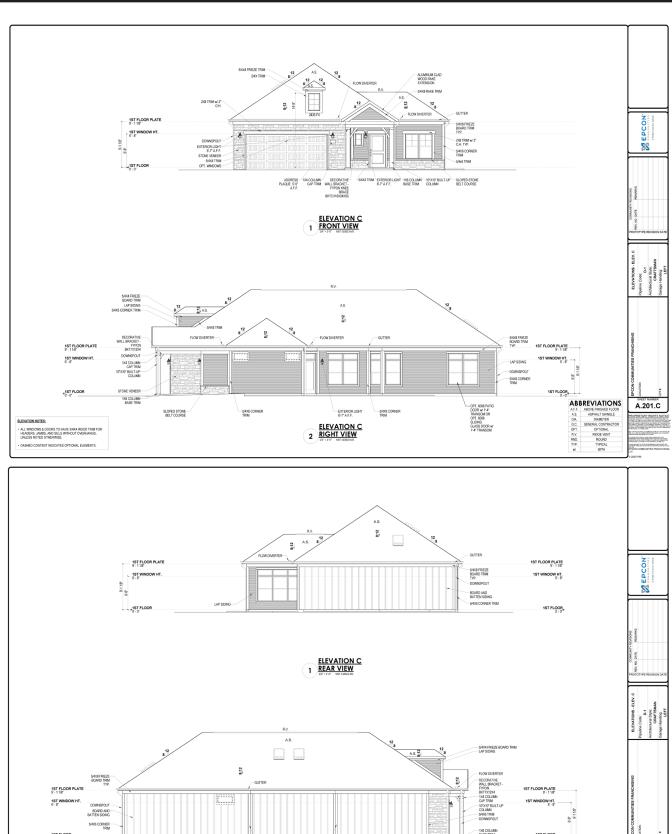

#### **PALAZZO - ELEVATIONS**

## **PALAZZO - ELEVATIONS**

#### **PALAZZO - ELEVATIONS**

 ALL WINDOWS & DOORS TO HAVE 5/4X4 WOOD TRIM FOR HEADERS, JAMBS, AND SILLS WITHOUT OVERHANGS, UNLESS NOTED OTHERWISE.

ABBREVIATIONS

2 LEFT VIEW
Me\*\*1\*\* MST-130033-MS