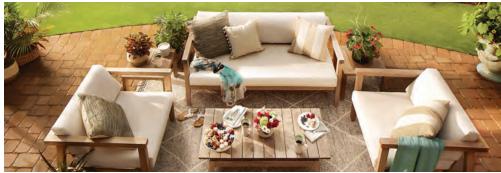

D







\*Note: Tray Ceilings on the First Floor with Bonus Suite option are in the following areas: Dining Room, Master Bedroom.

PORTICO BONUS REV. 04.21





















#### **PORTICO - ROOF PLANS**





#### **PORTICO - ROOF PLANS**







#### PALAZZO - ILLUSTRATIVE ARCHITECTURE



















#### PALAZZO - FLOORPLANS









FIRST FLOOR PLAN W/ OPTIONAL BONUS SUITE



OPTIONAL SECOND FLOOR BONUS SUITE

#### **PALAZZO - ELEVATIONS**







## **PALAZZO - ELEVATIONS**





#### **PALAZZO - ELEVATIONS**

 ALL WINDOWS & DOORS TO HAVE 5/4X4 WOOD TRIM FOR HEADERS, JAMBS, AND SILLS WITHOUT OVERHANGS, UNLESS NOTED OTHERWISE.





ABBREVIATIONS



2 LEFT VIEW
Me\*\*1\*\* MST-130033-MS

#### PALAZZO - ROOF PLANS







# **TAB 5**

# **ILLUSTRATIVE PHOTOGRAPHS**

























#### **ILLUSTRATIVE COURTYARD EXHIBIT**





TYPICAL COURTYARD





TYPICAL COURTYARD



TYPICAL COURTYARD ADJACENT TO OPEN SPACE



TYPICAL COURTYARD





TYPICAL COURTYARD/ SHARED USE SPACE



TYPICAL COURTYARD ADJACENT TO OPEN STREET



TYPICAL COURTYARD/SHARED USE SPACE



TYPICAL COURTYARD



# **ILLUSTRATIVE COURTYARD EXHIBIT**





THE COURTYARDS OF FISHERS PUD





# The Courtyards of Fishers

Tan-1 Color Palette



















# The Courtyards of Fishers

Tan-2 Color Palette

Accents - Louvers/Brackets

Sherwin Williams: Sculpture Gray

















THE COURTYARDS OF FISHERS PUD





# The Courtyards of Fishers

Tan-6 Color Palette



















# The Courtyards of Fishers

Tan-7 Color Palette

















THE COURTYARDS OF FISHERS PUD





# The Courtyards o