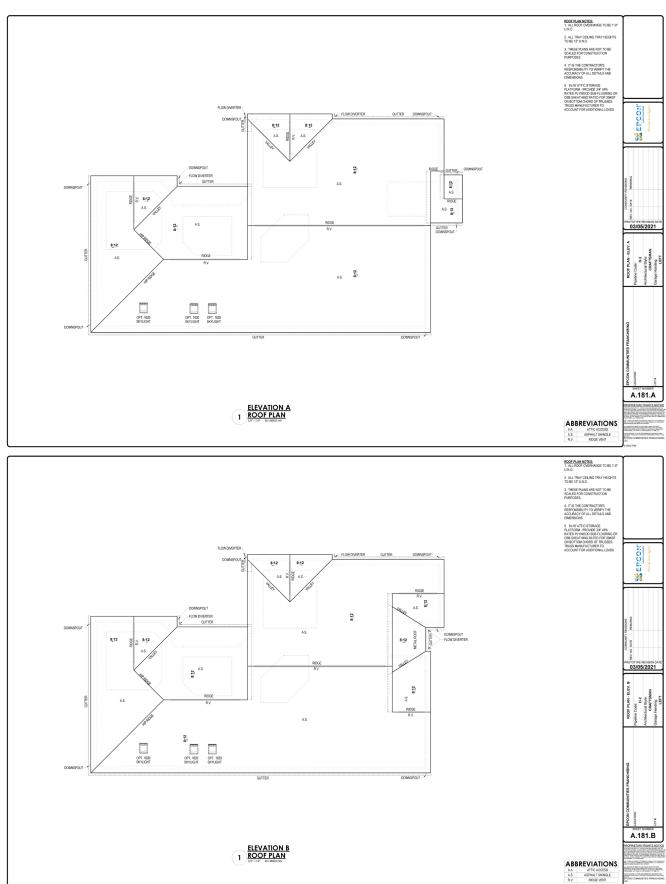

d accordingly must not be removed or modified from any copy or derivative of this work.

#### **PROVENANCE - ELEVATIONS**









#### **PROVENANCE - ELEVATIONS**





#### **PROVENANCE - ELEVATIONS**









#### **PROVENANCE - ROOF PLANS**





# **TAB 2**

# PROMENADE III - ILLUSTRATIVE ARCHITECTURE















#### **PROMENADE III - FLOORPLANS**









BONUS ROOM SECOND FLOOR PLAN























#### **PROMENADE III - ROOF PLANS**







# TAB 3

# PORTICO - ILLUSTRATIVE ARCHITECTURE













#### **PORTICO - FLOORPLANS**





#### THE COURTYARDS OF FISHERS PUD







\*Note: Tray Ceilings on the First Floor with Bonus Suite option are in the following areas: Dining Room, Master Bedroom.

PORTICO BONUS REV. 04.21





















#### **PORTICO - ROOF PLANS**





#### **PORTICO - ROOF PLANS**







#### PALAZZO - ILLUSTRATIVE ARCHITECTURE



















#### PALAZZO - FLOORPLANS









FIRST FLOOR PLAN W/ OPTIONAL BONUS SUITE



OPTIONAL SECOND FLOOR BONUS SUITE

#### **PALAZZO - ELEVATIONS**







## **PALAZZO - ELEVATIONS**





#### **PALAZZO - ELEVATIONS**

 ALL WINDOWS & DOORS TO HAVE 5/4X4 WOOD TRIM FOR HEADERS, JAMBS, AND SILLS WITHOUT OVERHANGS, UNLESS NOTED OTHERWISE.





ABBREVIATIONS



2 LEFT VIEW
Me\*\*1\*\* MST-130033-MS

#### PALAZZO - ROOF PLANS







# **TAB 5**

# **ILLUSTRATIVE PHOTOGRAPHS**

























#### **ILLUSTRATIVE COURTYARD EXHIBIT**





TYPICAL COURTYARD





TYPICAL COURTYARD



TYPICAL COURTYARD ADJACENT TO OPEN SPACE



TYPICAL COURTYARD





TYPICAL COURTYARD/ SHARED USE SPACE



TYPICAL CO